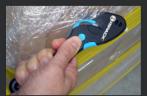

# **SAFEKNIFE SAFETY CUTTER**

A PRECISE CUT WITH FULL SAFETY

With Ripack Supplies®' range of safety cutters, you can be assured that you are working in complete safety, whatever you are cutting. The Safeknife, with its safety spout, should be used for cutting packaging film.

The use refers to all applications where time saving and safety for user and goods are required. Cutting of plastic, paper, foil, cardboard and textiles is possible up to a thickness of 2 mm.

It can be useful for industrial, nautical, and any other activity using shrink or stretch film,cardboard, textile or synthetic webbing.

SafeKnife slips safely into your pocket. You'll get no more cuts due to accidents or clumsiness. Access to the blade is lockable for complete safety.

SafeKnife only cuts packaging material, neither cutting nor scratching the product underneath, such as merchandise packaged under shrink film or stretch film. Its ergonomic design facilitates working in any position.