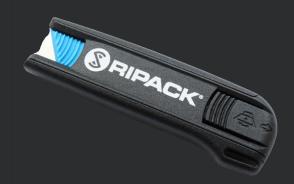

# **SAFEKNIFE SAFETY CUTTER**

A PRECISE CUT WITH FULL SAFETY

With Ripack Supplies®' range of safety cutters, you can be assured that you are working in complete safety, whatever you are cutting. The Safeknife, with its safety spout, should be used for cutting packaging film.

SafeKnife slips safely into your pocket. You'll get no more cuts due to accidents or clumsiness. Access to the blade is lockable for complete safety.

SafeKnife only cuts packaging material, neither cutting nor scratching the product underneath, such as merchandise packaged under shrink film or stretch film. Its ergonomic design facilitates working in any position.