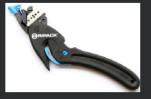

# **EASYKNIFE SAFETY CUTTER**

### A PRECISE CUT FOR YOUR SHRINKWRAP WITH FULL SAFETY

With Ripack Supplies' range of safety cutters, you can be assured that you are working in complete safety, whatever you are cutting. With its automatically retractable blade, the Easyknife cutter should be used for your cardboard boxes and shrink wrap.

Perfect for cutting any material; cardboard, film, plastic, paper, textiles, up to 10 mm thick.

EasyKnife can be held risk-free in both the hand and the pocket and will not cause any injury, thanks to its automatically retractable blade. You'll get no more cuts due to accidents or clumsiness.

Access to the blade is lockable for complete safety.

EasyKnife is particularly popular for installing vents, zipped openings and film cutting on roll holder. The blade will then automatically retract into the handle. Its ergonomic design facilitates grip.