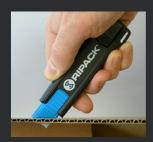

# **SAFEKNIFE SAFETY CUTTER**

A PRECISE CUT WITH FULL SAFETY

With Ripack Supplies®' range of safety cutters, you can be assured that you are working in complete safety, whatever you are cutting. The Safeknife, with its safety spout, should be used for cutting packaging film.

The use refers to all applications where time saving and safety for user and goods are required. Cutting of plastic, paper, foil, cardboard and textiles is possible up to a thickness of 2 mm.

It can be useful for industrial, nautical, and any other activity using shrink or stretch film,cardboard, textile or synthetic webbing.

SafeKnife slips safely into your pocket. You'll get no more cuts due to accidents or clumsiness. Access to the blade is lockable for complete safety.

SafeKnife only cuts packaging material, neither cutting nor scratching the product underneath, such as merchandise packaged under shrink film or stretch film. Its ergonomic design facilitates working in any position.