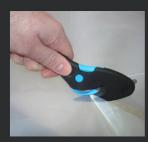

# **SAFEKNIFE SAFETY CUTTER**

A PRECISE CUT WITH FULL SAFETY

With Ripack Supplies®' range of safety cutters, you can be assured that you are working in complete safety, whatever you are cutting. The Safeknife, with its safety spout, should be used for cutting packaging film.

The use refers to all applications where time saving and safety for user and goods are required. Cutting of plastic, paper, foil, cardboard and textiles is possible up to a thickness of 2 mm.

It can be useful for industrial, nautical, and any other activity using shrink or stretch film,cardboard, textile or synthetic webbing.

SafeKnife slips safely into your pocket. You'll get no more cuts due to accidents or clumsiness. Access to the blade is lockable for complete safety.

SafeKnife only cuts packaging material, neither cutting nor scratching the product underneath, such as merchandise packaged under shrink film or stretch film. Its ergonomic design facilitates working in any position.