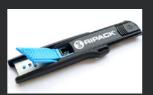

# **SAFEKNIFE SAFETY CUTTER**

A PRECISE CUT WITH FULL SAFETY

With Ripack Supplies®' range of safety cutters, you can be assured that you are working in complete safety, whatever you are cutting. The Safeknife, with its safety spout, should be used for cutting packaging film.

SafeKnife slips safely into your pocket. You'll get no more cuts due to accidents or clumsiness. Access to the blade is lockable for complete safety.

SafeKnife only cuts packaging material, neither cutting nor scratching the product underneath, such as merchandise packaged under shrink film or stretch film. Its ergonomic design facilitates working in any position.