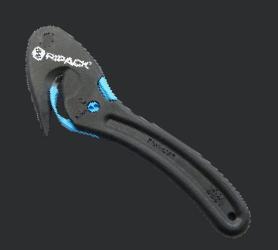

# **EASYKNIFE SAFETY CUTTER**

### A PRECISE CUT FOR YOUR SHRINKWRAP WITH FULL SAFETY

With Ripack Supplies' range of safety cutters, you can be assured that you are working in complete safety, whatever you are cutting. With its automatically retractable blade, the Easyknife cutter should be used for your cardboard boxes and shrink wrap.

Perfect for cutting any material; cardboard, film, plastic, paper, textiles, up to 10 mm thick.

EasyKnife can be held risk-free in both the hand and the pocket and will not cause any injury, thanks to its automatically retractable blade. You'll get no more cuts due to accidents or clumsiness.

Access to the blade is lockable for complete safety.

EasyKnife is particularly popular for installing vents, zipped openings and film cutting on roll holder. The blade will then automatically retract into the handle. Its ergonomic design facilitates grip.